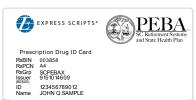

# You're Covered with Membership ID Cards

You receive insurance cards for health, prescription, Dental Plus and vision benefits. You can also access your digital identification cards from the BlueCross, Express Scripts and EyeMed apps. Only the subscriber's name will be on the cards, but all covered family members can use them.

## Prescription drug

For help accessing or replacing your card, call Express Scripts at **855.612.3128** or visit www.Express-Scripts.com.