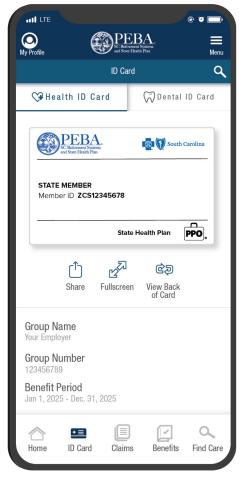

# You're Covered with Membership ID Cards

You receive insurance cards for health, prescription, Dental Plus and vision benefits. You can also access your digital identification cards from the BlueCross, Express Scripts and EyeMed apps. Only the subscriber's name will be on the cards, but all covered family members can use them.

### State Health Plan

For help accessing or replacing your card, call BlueCross BlueShield of South Carolina at **800.868.2520** or log in to <u>My Health Toolkit</u><sup>®</sup>.

| PEBA.<br>SC Retirement Systems<br>and State Health Plan |
|---------------------------------------------------------|
|                                                         |
| State Dental Plus                                       |
|                                                         |